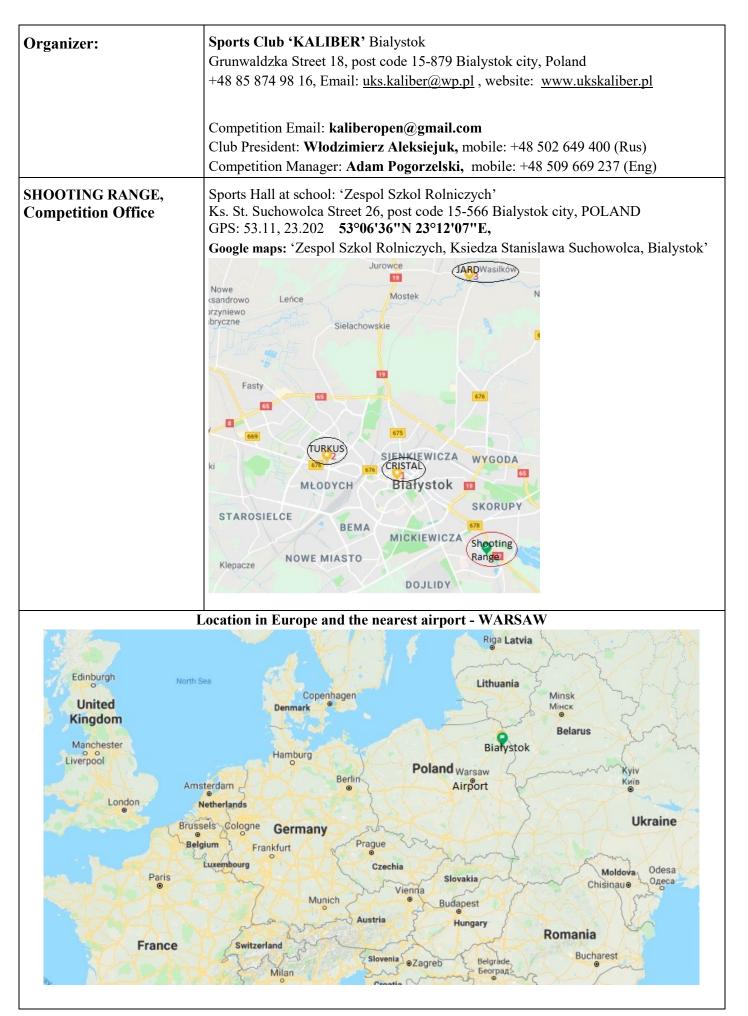

rt list verification to 19.11.2020, 12PM,<br>after this date all corrections will be made only with a penalty 25 EUR                                                                                                                                                                                                                                                                                                                                                                                                                                                                                                                                                                                                                                                                                                         |