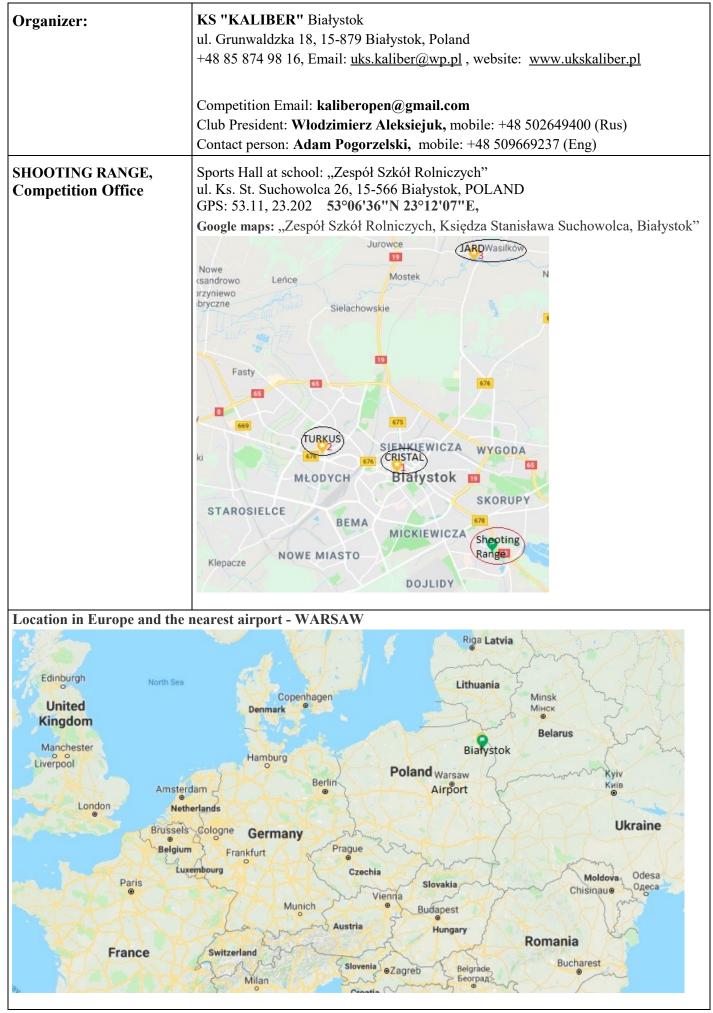

|
| <u>31st October 2019</u>               | Penalty for a competitor - 50 EUR and the first hotel night.                                                                           |
|                                        | Penalty for other person - price for the first hotel night (ZSR - 3 nights)                                                            |
|                                        | *Final correction and start list verification to 14.11.2019, 12PM,                                                                     |
|                                        | after this term any correction only with penalty 25 EUR                                                                                |

## INFORMATION – POLISH OPEN KALIBER 28.11 – 01.12.2019